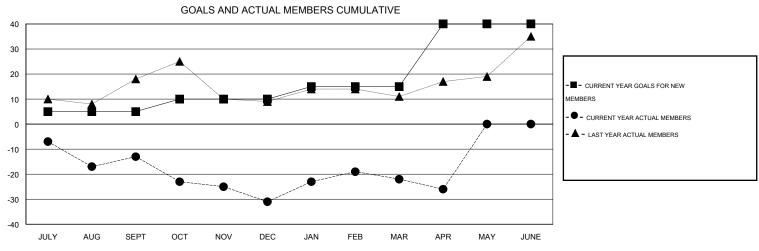

## District 27 E2

Results as of: 4/30/2015

LOCATION WISCONSIN GMT CA 1

| Clubs                 |                  |           |                  |                  | Members               |                    |                                     |                    |                  |
|-----------------------|------------------|-----------|------------------|------------------|-----------------------|--------------------|-------------------------------------|--------------------|------------------|
| RESULTS FOR 2014-2015 |                  |           |                  |                  | RESULTS FOR 2014-2015 |                    |                                     |                    |                  |
| QUARTER               | NEW CLUB<br>GOAL | NEW CLUBS | DROPPED<br>CLUBS | NET<br>GAIN/LOSS | QUARTER               | NEW MEMBER<br>GOAL | CHARTER AND<br>NEW MEMBERS<br>ADDED | DROPPED<br>MEMBERS | NET<br>GAIN/LOSS |
| JULY/AUG/SEPT         | 0                | 0         | 0                | 0                | JULY/AUG/SEPT         | 5                  | 31                                  | 44                 | -13              |
| OCT/NOV/DEC           | 0                | 0         | 0                | 0                | OCT/NOV/DEC           | 5                  | 22                                  | 40                 | -18              |
| JAN/FEB/MAR           | 0                | 0         | 0                | 0                | JAN/FEB/MAR           | 5                  | 42                                  | 33                 | 9                |
| APR/MAY/JUNE          | 1                | 0         | 0                | 0                | APR/MAY/JUNE          | 25                 | 7                                   | 11                 | -4               |